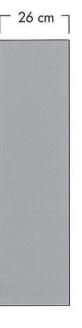

## **TECHNICAL DATA**

Frequancy Range (-10 dB)40 Hz- 20 kHzNominal Impedance8 Ω

| 400 W           |
|-----------------|
| 800 W           |
| 99 dB S.P.L.    |
| 800 Hz          |
| 90°             |
| 45°             |
| 98 x 63 x 26 cm |
| 34,5 kg         |
|                 |