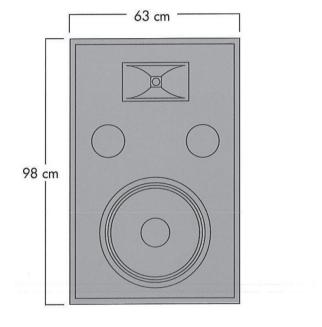

## **TECHNICAL DATA**

Frequancy Range (-10 dB)40 Hz- 20 kHzNominal Impedance8 Ω

| 400 W           |
|-----------------|
| 800 W           |
| 99 dB S.P.L.    |
| 800 Hz          |
| 90°             |
| 45°             |
| 98 x 63 x 26 cm |
| 34,5 kg         |
|                 |