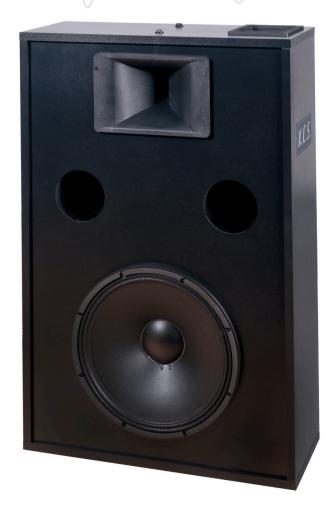

## S-1500 ACOUSTIC SYSTEM

KELONIK CINEMA SOUND

K.C.S. S-1500 two-way speaker system is a high quality extra-flat system especially designed for the screen channel in small size auditoria with very short space available between screen and rear wall.

This speaker system features one extra-flat direct radiation technology bass cabinet with one 15" Ø woofer. Its high frequency section has a compression driver with 2" Ø titanium membrane, 1" Ø mouth and a constant directivity horn, all fitted as a compact assembly within the bass cabinet.

S-1500 system has a built-in passive crossover with 800 Hz cut frequency.

Screen channel Extraflat cinema sound system for small/medium capacity theaters