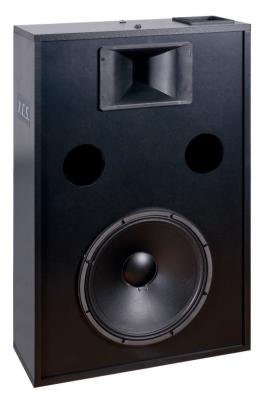

## S-1500 ACOUSTIC SYSTEM

KELONIK CINEMA SOUND

K.C.S. S-1500 two-way speaker system is a high quality extra-flat system especially designed for the screen channel in small size auditoria with very short space available between screen and rear wall.

This speaker system features one extra-flat direct radiation technology bass cabinet with one 15" Ø woofer. Its high frequency section has a compression driver with 2" Ø titanium membrane, 1" Ø mouth and a constant directivity horn, all fitted as a compact assembly within the bass cabinet.

S-1500 system has a built-in passive crossover with 800 Hz cut frequency.

Screen channel Extraflat cinema sound system for small/medium capacity theaters